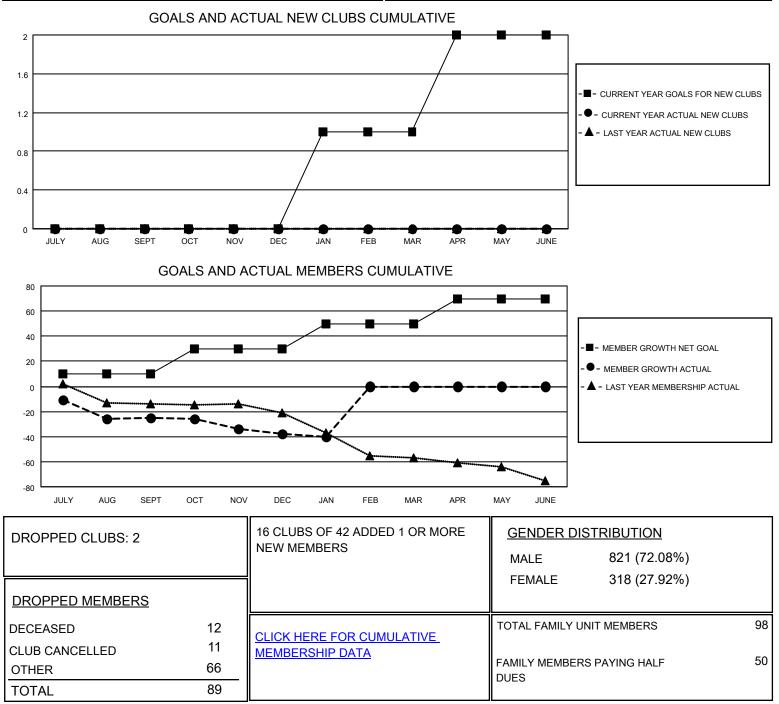

## LOCATION TEXAS

District 2 T2

Results as of: 1/31/2021

| Clubs                 |               |           |               | Members               |                        |                         |                                                    |
|-----------------------|---------------|-----------|---------------|-----------------------|------------------------|-------------------------|----------------------------------------------------|
| RESULTS FOR 2020-2021 |               |           |               | RESULTS FOR 2020-2021 |                        |                         |                                                    |
| QUARTER               | NEW CLUB GOAL | NEW CLUBS | DROPPED CLUBS | QUARTER               | BER GROWTH NET<br>GOAL | MEMBER GROWTH<br>ACTUAL | DROPPED<br>MEMBERS ACTUAL<br>(including transfers) |
| JULY/AUG/SEPT         | 0             | 0         | 2             | JULY/AUG/SEPT         | 10                     | 28                      | 48                                                 |
| OCT/NOV/DEC           | 0             | 0         | 0             | OCT/NOV/DEC           | 20                     | 14                      | 27                                                 |
| JAN/FEB/MAR           | 1             | 0         | 0             | JAN/FEB/MAR           | 20                     | 14                      | 14                                                 |
| APR/MAY/JUNE          | 1             | 0         | 0             | APR/MAY/JUNE          | 20                     | 0                       | 0                                                  |